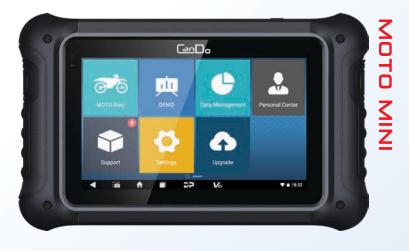

## If so, look no further than the MOTO Mini.

The MOTO Mini takes the global coverage of the MOTO Pro and breaks it down to market-specific manufacturer coverage. Packaged in a 7" Android tablet, OE-level software, including full bi-directional controls, calibrations and special functions are included - as are all the necessary cables and connectors and one year of free software updates! The MOTO Mini packs so much capabilities at an affordable price you can't afford to be without it!

## **FEATURES & BENEFITS:**

- Full System and Sub-system Coverage (Engine, ABS, Transmission, Body Controls, etc.)
- Read & Clear Codes
- Live Data
- Full Bi-Directional Controls
- Complete Special Functions:
  - ABS Brake Bleed
  - Service Resets (Oil, Brakes, Spark Plugs + more)
  - Adjustments (Idle, AFR, Throttle Position + more)
  - Calibrations (Traction, Lean Angle, Radio + more)
- > 7" Rugged Android Tablet for fast boot-up
- > Brand specific cables and connectors included
- 1 year software updates & 1 year warranty