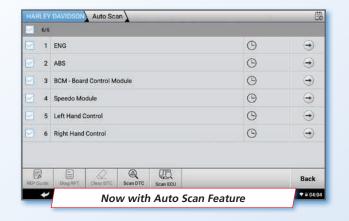

## **FEATURES & BENEFITS:**

- Full System and Sub-system Coverage (Engine, ABS, Transmission, Body Controls, etc.)
- Read & Clear Codes
- Live Data
- Full Bi-Directional Controls
- Complete Special Functions:
  - ABS Brake Bleed
  - Service Resets (Oil, Brakes, Spark Plugs + more)
  - Adjustments (Idle, AFR, Throttle Position + more)
  - Calibrations (Traction, Lean Angle, Radio + more)
- > 7" Rugged Android Tablet for fast boot-up
- > Brand specific cables and connectors included
- 1 year software updates & 1 year warranty