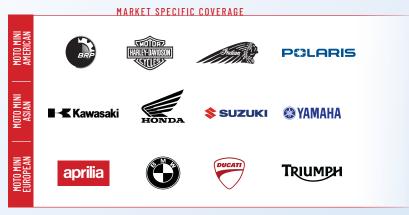

## Are you a specialized shop that works only on American, European or Asian motorcycles and power sports vehicles?

## If so, look no further than the MOTO Mini.

The MOTO Mini takes the global coverage of the MOTO Pro and breaks it down to market-specific manufacturer coverage. Packaged in a 7" Android tablet, OE-level software, including full bi-directional controls, calibrations and special functions are included - as are all the necessary cables and connectors and one year of free software updates! The MOTO Mini packs so much capabilities at an affordable price you can't afford to be without it!