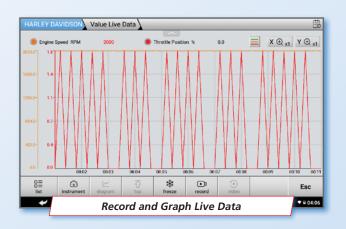

## **FEATURES & BENEFITS:**

- Full System and Sub-system Coverage (Engine, ABS, Transmission, Body Controls, etc.)
- Read & Clear Codes
- Live Data
- Full Bi-Directional Controls
- Complete Special Functions:
  - ABS Brake Bleed
  - Service Resets (Oil, Brakes, Spark Plugs + more)
  - Adjustments (Idle, AFR, Throttle Position + more)
  - Calibrations (Traction, Lean Angle, Radio + more)
- > 7" Rugged Android Tablet for fast boot-up
- > Brand specific cables and connectors included
- 1 year software updates & 1 year warranty