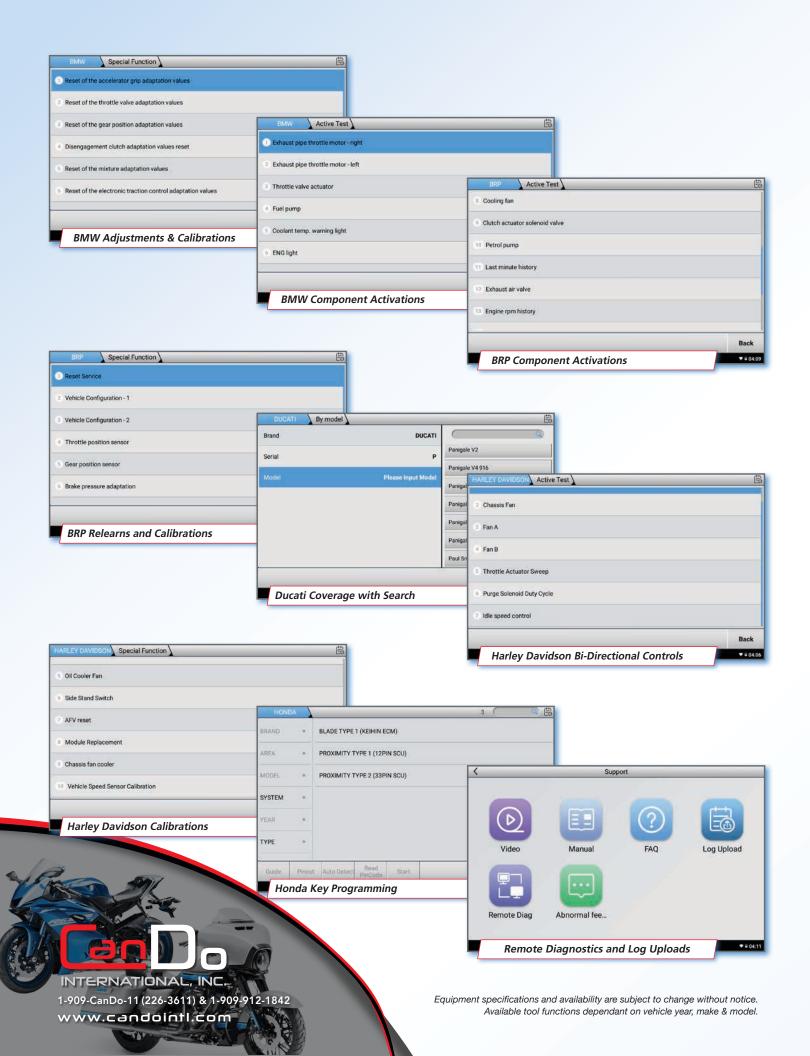

## **FEATURES & BENEFITS:**

- Full System and Sub-system Coverage (Engine, ABS, Transmission, Body Controls, etc.)
- Read & Clear Codes
- Live Data
- Full Bi-Directional Controls
- Complete Special Functions:
  - ABS Brake Bleed
  - Service Resets (Oil, Brakes, Spark Plugs + more)
  - Adjustments (Idle, AFR, Throttle Position + more)
  - Calibrations (Traction, Lean Angle, Radio + more)
- > 7" Rugged Android Tablet for fast boot-up
- > Brand specific cables and connectors included
- 1 year software updates & 1 year warranty