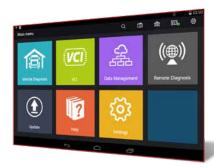

#### **FEATURES:**

- Full Bi-directional Controls
- ➤ Full System Access
- **DPF Resets & Regens**
- Injector Coding
- Injector Cut Off
- DPF Aftertreatment Leak Test & Reset Functions
- EGR Reset on Medium Trucks
- Turbo Charger Calibration & Activation (Required for Turbo Replacement)
- Steering Angle Reset

- VGT Electronic Actuator Installation & Calibration
- Fan Override Test
- Maintenance Reset
- Cylinder Performance test
- **SCR Performance test**
- SCR/DEF Bi-Directional Controls and much more added on a weekly basis as part of your software subscription!

### Benefits

- Auto-IDs all modules
- ➤ One easy-to-use Interface for All Manufacturers and Systems
- Open Android Tablet

- > 8" High-Resolution Screen
- ➤ Comes with 16, 6 and 9 pin Connectors