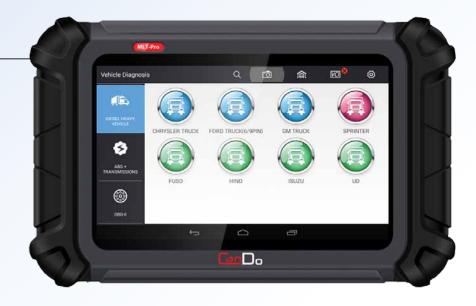

# MLT Pro

If you're working on F250s all the way to Medium Duty trucks, such as Fuso, Hino and Isuzu - the all-new MLT Pro is just the tool you've been waiting for! It covers Chevy Duramax, Dodge Cummins, Ford Powerstroke and all types of Sprinters as well. All Class 4-8 trucks and equipment with J1939/1708 protocols are also covered, as is OBDII!

### Benefits

- Auto-IDs all modules
- ➤ One easy-to-use Interface for All Manufacturers and Systems
- Open Android Tablet

- > 8" High-Resolution Screen
- ➤ Comes with 16, 6 and 9 pin Connectors

#### Brands Covered:

- LIGHT TRUCK: Dodge/Ram Cummins, Ford Powerstroke and Chevy Duramax
- MEDIUM TRUCK: Mitsubishi FUSO, Isuzu, Hino, UD Sprinter Full Coverage: Mercedes, Freightliner and Dodge
- HEAVY TRUCK: All J1939/J1708 Protocols for Read/Clear Code and Live Data
- TRANSMISSION: Allison
- OBDII Generic: Read/Clear Codes and Live Datastream w/ Graphing