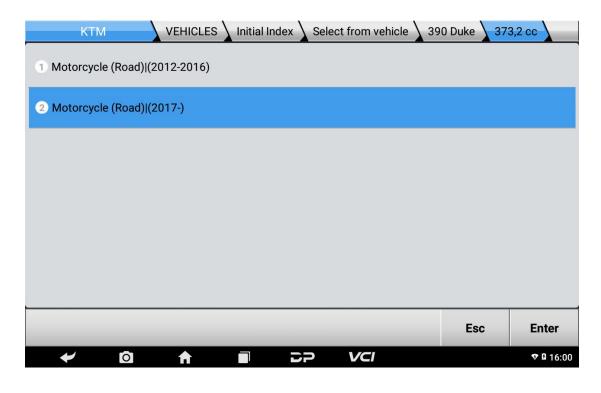

# [SPECIAL FUNCTION] 2020 KTMR 390 DUKE ENGAGING TRANSPORT MODE

# **Background**

**Background:** Transportation Mode is enabled during shipping. In this mode, the motorcycle can only be ridden for a short distance and at lower speeds. This mode is enabled to protect the customers new motorcycle during transport. It can also be disabled upon delivery.



# **Preparation**

What's Needed: MOTO PRO, M001A, M019

#### **Solution**

Solutions: using MOTO PRO to operate on [Transport Mode].

#### **Details Steps:**

①Connect MOTO PRO to Motorcycle, enter into 【MOTO DIAG】;



②Input letters such "KTM" in search bar, click 【KTM】;



3Click the newest KTM software version edition;



# @Click [Select from vehicle];





⑥Click [390 Duke];











# (m)Click (Advanced Function);





12Input 12345678 (our generic password), click **[Enter]**;





# (4)Click [Enter];





16Procedure successful, click [Enter];



# **Summary**

Pls strictly follow your device tips in your operation process.