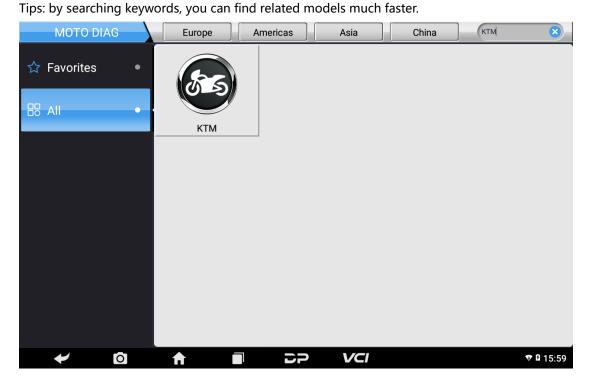

#### **Details Steps:**

①Connect MOTO PRO to Motorcycle, enter into 【MOTO DIAG】;

②Input letters such "KTM" in search bar, click 【KTM】;

3Click the newest KTM software version edition;