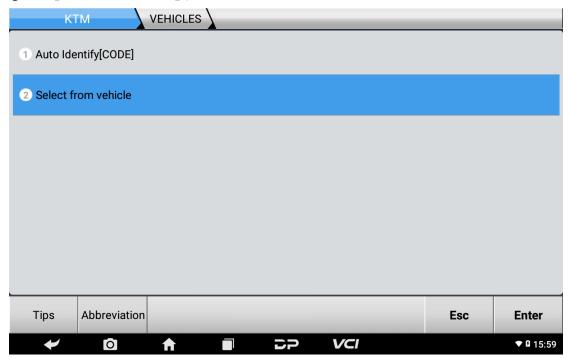

# [SPECIAL FUNCTION] 2020 KTMR 390 DUKE ENGAGING TRANSPORT MODE

# **Background**

**Background:** Transportation Mode is enabled during shipping. In this mode, the motorcycle can only be ridden for a short distance and at lower speeds. This mode is enabled to protect the customers new motorcycle during transport. It can also be disabled upon delivery.



# **Preparation**

What's Needed: MOTO PRO, M001A, M019

#### **Solution**

Solutions: using MOTO PRO to operate on [Transport Mode].

#### **Details Steps:**

①Connect MOTO PRO to Motorcycle, enter into 【MOTO DIAG】;



②Input letters such "KTM" in search bar, click 【KTM】;



3Click the newest KTM software version edition;



# @Click [Select from vehicle];





⑥Click [390 Duke];











# (m)Click (Advanced Function);





12Input 12345678 (our generic password), click **[Enter]**;





# (4)Click [Enter];





16Procedure successful, click [Enter];



# **Summary**

Pls strictly follow your device tips in your operation process.