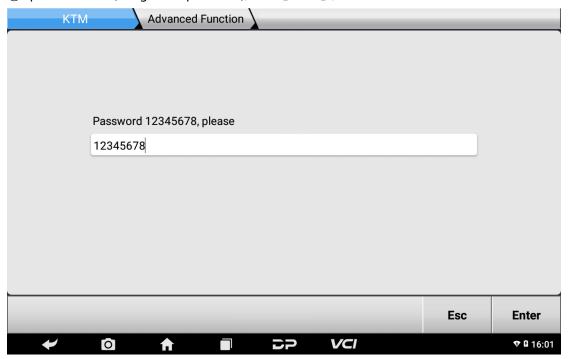

# (m)Click (Advanced Function);

12Input 12345678 (our generic password), click **[Enter]**;