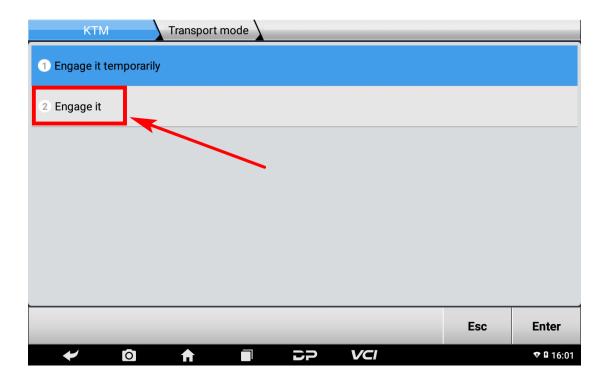

d**

**Background:** Transportation Mode is enabled during shipping. In this mode, the motorcycle can only be ridden for a short distance and at lower speeds. This mode is enabled to protect the customers new motorcycle during transport. It can also be disabled upon delivery.



# **Preparation**

What's Needed: MOTO PRO, M001A, M019

#### **Solution**

Solutions: using MOTO PRO to operate on [Transport Mode].

#### **Details Steps:**

①Connect MOTO PRO to Motorcycle, enter into 【MOTO DIAG】;



②Input letters such "KTM" in search bar, click 【KTM】;



3Click the newest KTM software version edition;



# @Click [Select from vehicle];





⑥Click [390 Duke];











# (m)Click (Advanced Function);





12Input 12345678 (our generic password), click **[Enter]**;





# (4)Click [Enter];





16Procedure successful, click [Enter];



# **Summary**

Pls strictly follow your device tips in your operation process.