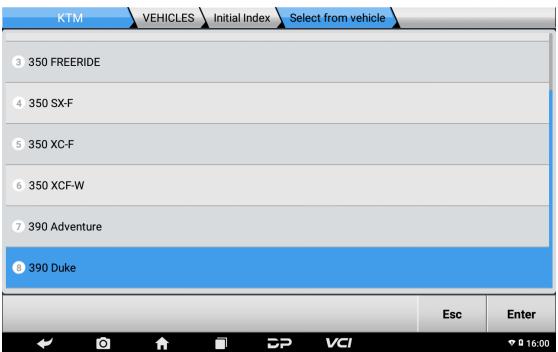

# [SPECIAL FUNCTION] 2020 KTMR 390 DUKE ENGAGING TRANSPORT MODE

# **Background**

**Background:** Transportation Mode is enabled during shipping. In this mode, the motorcycle can only be ridden for a short distance and at lower speeds. This mode is enabled to protect the customers new motorcycle during transport. It can also be disabled upon delivery.



# **Preparation**

What's Needed: MOTO PRO, M001A, M019

#### **Solution**

Solutions: using MOTO PRO to operate on [Transport Mode].

#### **Details Steps:**

①Connect MOTO PRO to Motorcycle, enter into 【MOTO DIAG】;



②Input letters such "KTM" in search bar, click 【KTM】;



3Click the newest KTM software version edition;



# @Click [Select from vehicle];





⑥Click [390 Duke];











# (m)Click (Advanced Function);





12Input 12345678 (our generic password), click **[Enter]**;





# (4)Click [Enter];





16Procedure successful, click [Enter];



# **Summary**

Pls strictly follow your device tips in your operation process.