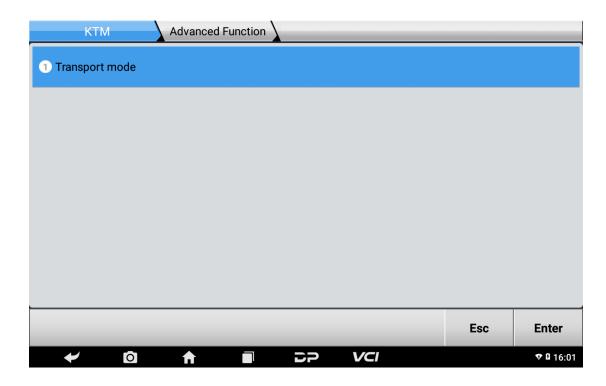

# (m)Click (Advanced Function);

12Input 12345678 (our generic password), click **[Enter]**;