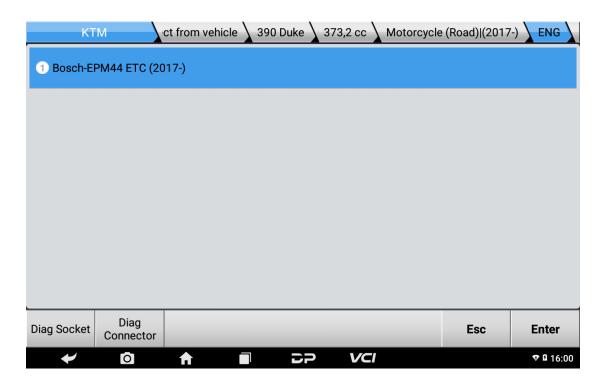

# (m)Click (Advanced Function);

12Input 12345678 (our generic password), click **[Enter]**;