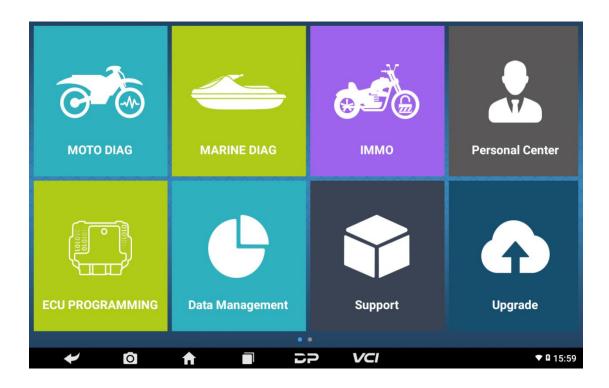

#### **Details Steps:**

①Connect MOTO PRO to Motorcycle, enter into 【MOTO DIAG】;

②Input letters such "KTM" in search bar, click 【KTM】;

3Click the newest KTM software version edition;