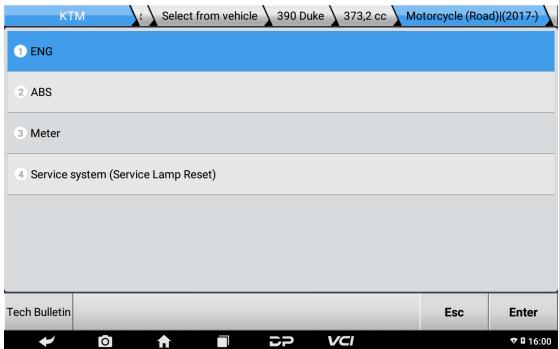

#### **Details Steps:**

①Connect MOTO PRO to Motorcycle, enter into 【MOTO DIAG】;

②Input letters such "KTM" in search bar, click 【KTM】;

3Click the newest KTM software version edition;