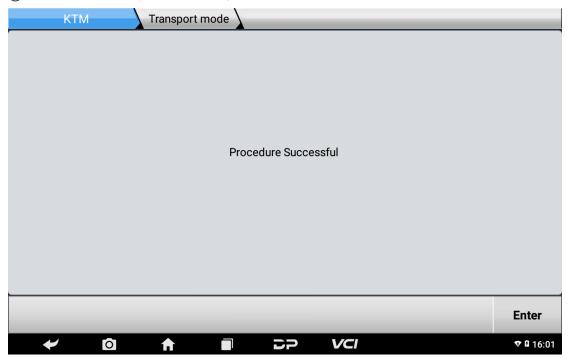

s enabled during shipping. In this mode, the motorcycle can only be ridden for a short distance and at lower speeds. This mode is enabled to protect the customers new motorcycle during transport. It can also be disabled upon delivery.



# **Preparation**

What's Needed: MOTO PRO, M001A, M019

#### **Solution**

Solutions: using MOTO PRO to operate on [Transport Mode].

#### **Details Steps:**

①Connect MOTO PRO to Motorcycle, enter into 【MOTO DIAG】;



②Input letters such "KTM" in search bar, click 【KTM】;



3Click the newest KTM software version edition;



# @Click [Select from vehicle];





⑥Click [390 Duke];











# (m)Click (Advanced Function);





12Input 12345678 (our generic password), click **[Enter]**;





# (4)Click [Enter];





16Procedure successful, click [Enter];



# **Summary**

Pls strictly follow your device tips in your operation process.