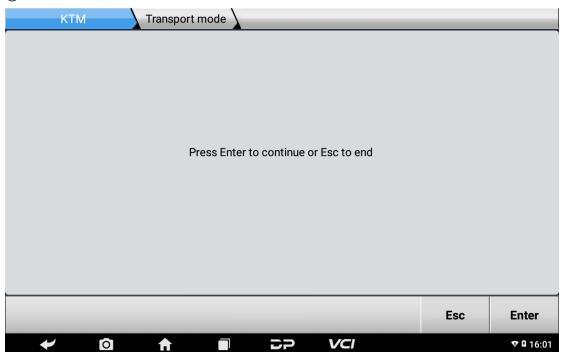

und**

**Background:** Transportation Mode is enabled during shipping. In this mode, the motorcycle can only be ridden for a short distance and at lower speeds. This mode is enabled to protect the customers new motorcycle during transport. It can also be disabled upon delivery.



# **Preparation**

What's Needed: MOTO PRO, M001A, M019

#### **Solution**

Solutions: using MOTO PRO to operate on [Transport Mode].

#### **Details Steps:**

①Connect MOTO PRO to Motorcycle, enter into 【MOTO DIAG】;



②Input letters such "KTM" in search bar, click 【KTM】;



3Click the newest KTM software version edition;



# @Click [Select from vehicle];





⑥Click [390 Duke];











# (m)Click (Advanced Function);





12Input 12345678 (our generic password), click **[Enter]**;





# (4)Click [Enter];





16Procedure successful, click [Enter];



# **Summary**

Pls strictly follow your device tips in your operation process.