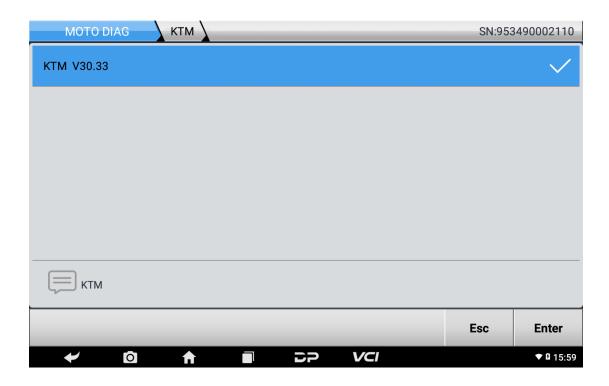

#### **Details Steps:**

①Connect MOTO PRO to Motorcycle, enter into 【MOTO DIAG】;

②Input letters such "KTM" in search bar, click 【KTM】;

3Click the newest KTM software version edition;